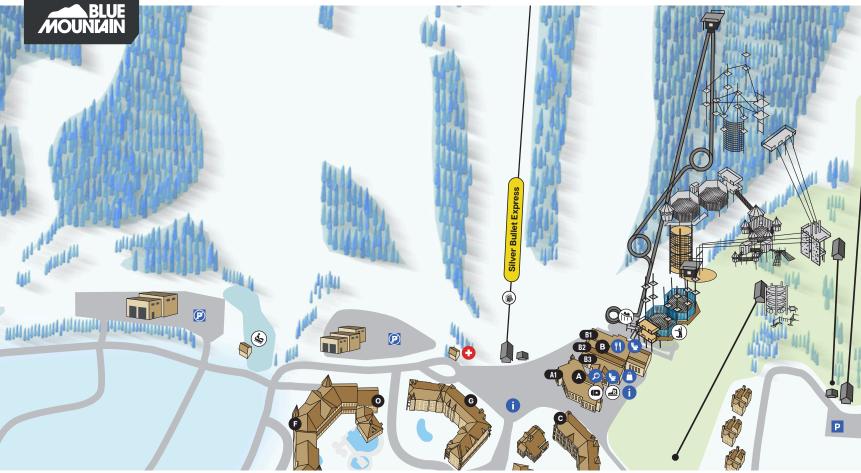

# Winter Attractions

|   | Adventure Park                                                             | How to Access Attractions                                                                                           |
|---|----------------------------------------------------------------------------|---------------------------------------------------------------------------------------------------------------------|
|   | 🗎 Ridge Runner Mountain Coaster                                            | Activity Central<br>Tickets, Passes, Guest Services, Rentals                                                        |
| İ | () Canopy Climb Net Adventure                                              | Play All Day                                                                                                        |
|   | Around the Mountain                                                        | Visit Guest Services to purchase or redeem your Play All Day ticket for <b>full</b>                                 |
|   | • Plunge! Aquatic Centre                                                   | access to all winter attractions including<br>Woodview Mountaintop Skating, Hike N                                  |
|   | Woodview Activity Centre     Mountaintop Skating    Shinny Pad             | Tube, Ridge Runner Mountain Coaster,<br>Canopy Climb Net Adventure, snowshoe<br>trails, and Plunge! Aquatic Centre. |
|   | like N' Tube                                                               |                                                                                                                     |
|   | Activity Central<br>Tickets, Passes, Guest Services, Rentals               | Underground Parking     Lodging Guests                                                                              |
|   | A1 📋 Red Devil Sports                                                      | P Free Parking<br>P1A, P1, P3, P4, P5, P6                                                                           |
| 4 | <b>B</b> Grand Central Lodge<br>Eatery, Restrooms                          | Public Bus Stop                                                                                                     |
| r | <ul> <li>B1 11 Grand Central Eatery</li> <li>B2</li></ul>                  | Restrooms                                                                                                           |
|   | B3 💽 Death Cookies                                                         | Lost & Found                                                                                                        |
|   | <b>Grand Georgian</b><br>Village Suites                                    | i Information                                                                                                       |
|   | <b>F</b> Westin Trillium House, Blue Mountain                              | Ticket Pickup Kiosk                                                                                                 |
|   | G Weider Lodge<br>Village Suites                                           | Rentals                                                                                                             |
|   | Off-Piste Après Garden & Pavillion           Image: Off-Piste Après Garden | Hountain Patrol                                                                                                     |

#### Locker Rentals

Locker rentals are available in the following locations:

Activity Central 
Grand Central Lodge 
Plunge! Aquatic Centre
Always Save When

#### Lost & Found

Visit BlueMountain.ca to record your lost item in our database for status updates. Items found in the Adventure Park, Village, or on the mountain can be reclaimed at the Lost & Found located in:

## **P** Free Parking Available at P1 South

Please note, P2 Village parking lot is now paid only parking. Free parking is available at P1 South, P1A Orchard, P3 Inn, and P4 North. Tickets can be purchased online and redeemed at Ticket Pickup Kiosks at each of these locations.