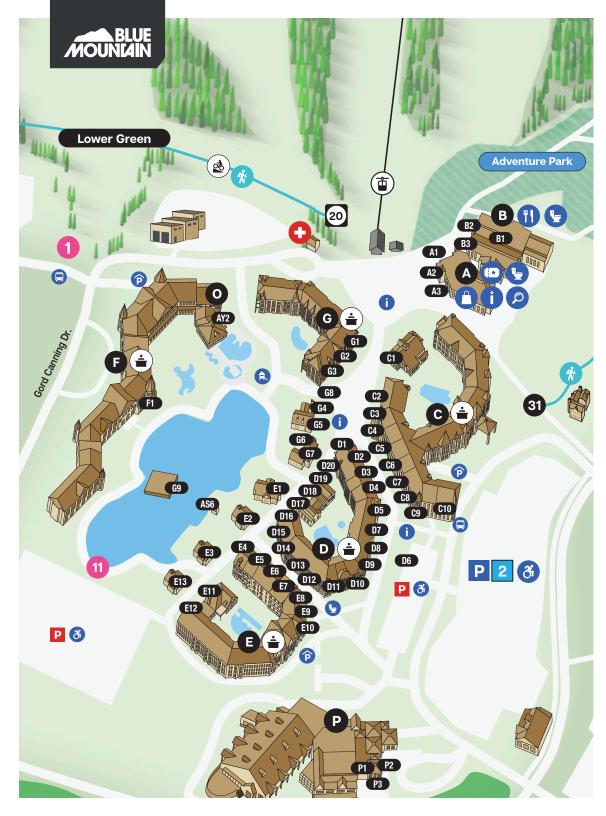

| A          | Activity Central<br>Tickets, Passes, Tours, Guest Services | В          | Grand Central Lodge<br>Eatery, Restrooms |
|------------|------------------------------------------------------------|------------|------------------------------------------|
| A1         | 📋 Lifted                                                   | B1         | Grand Central Eatery                     |
| A2         | Red Devil Sports                                           | B2         | 🚽 6ixPak Bar                             |
| A3         | Hillside Mountain Accessories                              | <b>B</b> 3 | Chill Seeker Snack Ba                    |
| С          | <b>Grand Georgian</b><br>Village Suites                    | D          | Seasons at Blue<br>Village Suites        |
| C1         | Rusty's at Blue                                            | D1         | _                                        |
|            | Roots                                                      | D2         | _ ·                                      |
| _          | <ul> <li>Tim Hortons</li> </ul>                            | D2         | Blue Mountain Supply                     |
| _          | Copper Blues Bar & Grill                                   | D3         | L'Occitane en Provenc                    |
|            | Happy Valley Candy Co.                                     | =          |                                          |
|            | Starbucks                                                  | D5         | Beavertails                              |
|            | Mile High Poutine                                          | D6         | Freed Presentation Ce                    |
|            | 0                                                          | D7         |                                          |
| _          | Re/Max at Blue Realty Inc.                                 | D8         | · · · · · · · · · · · · · · · ·          |
|            | Camino Taco & Cold Truth                                   | _          | Crock a Doodle                           |
| C10        | 📋 Village Market                                           | =          | Pepper Palace                            |
| A          | Mosaic                                                     | _          | Georgian Christmas                       |
| E          | Boutique Suites                                            | D12        | Menchie's Frozen Yog                     |
| E1         | 🚻 Kaytoo                                                   | D13        | The Scented                              |
| <b>E</b> 2 | 11 Wild Wing                                               | D14        | 🚺 Beauty Bar by iwa                      |
| <b>E</b> 3 | 11 Northwinds Brew Pub                                     | D15        | 11 Twist Kitchen & Cockt                 |
| <b>E</b> 4 | 🚻 Magnone's Italian Kitchen                                | D16        | 11 Tholos Restaurant                     |
| E5         | 👖 Kikaku Sushi Bar                                         | D17        | 📋 Olde Stanton Store                     |
| <b>E</b> 6 | 📋 Bright's Gallery                                         | D18        | 🚺 Chill Dispensary                       |
| _          | Iris Gallery                                               |            | Jack and Maddy Toy                       |
| _          | Reiner's Original                                          |            | 11 Chuck Burger                          |
| _          | Royal Majesty Espresso Bar                                 |            | VR Vault                                 |
|            | Sunset Grill                                               |            |                                          |
|            | The North Face                                             | ß          | Westin Trillium House, Blue Mo           |
|            | 🛃 Iwa Spa                                                  | U          | Hotel and Conference Centre              |
|            |                                                            | F1         | 1 Oliver & Bonacini Café                 |
| G          | <b>Weider Lodge</b><br>Village Suites                      | P          | Village Conference Centre                |
| G1         | Burton                                                     | P1         | Monterra Golf                            |
| =          | Columbia Sportswear                                        | P2         | Monterra Golf Pro Sho                    |
| _          | Hatley                                                     | —          | <u> </u>                                 |
|            |                                                            | <b>P</b> 3 | 11 Leaderboard                           |
| _          | Tirehall Pizza Co.                                         | 0          | Plunge! Aquatic Centre                   |
| G5         |                                                            |            |                                          |
| G6         | Mother Tongue                                              | A          | Playground                               |
| G7         | 📩 Axed                                                     | U          |                                          |
| G8         | 🔣 Subaru Stage/ Events Plaza                               |            | BLUE MOU                                 |
| _          |                                                            |            |                                          |

Dive Meuntain Village

### **Interactive Maps**

Only on the Blue Mountain App and find us on the App Store

# **Adventure Park**

(i) A Activity Central Tickets, Passes, Tours, Guest Services, Rentals

#### **Locker Rentals**

Locker rentals are available in the following locations:

A Activity Central B Grand Central Lodge R Plunge! Aquatic Centre

#### Lost & Found

Visit **BlueMountain.ca** to record your lost item in our database for status updates. Items found in the Adventure Park, Village, or on the mountain can be reclaimed at the Lost & Found located in:

Grand Central Lodge